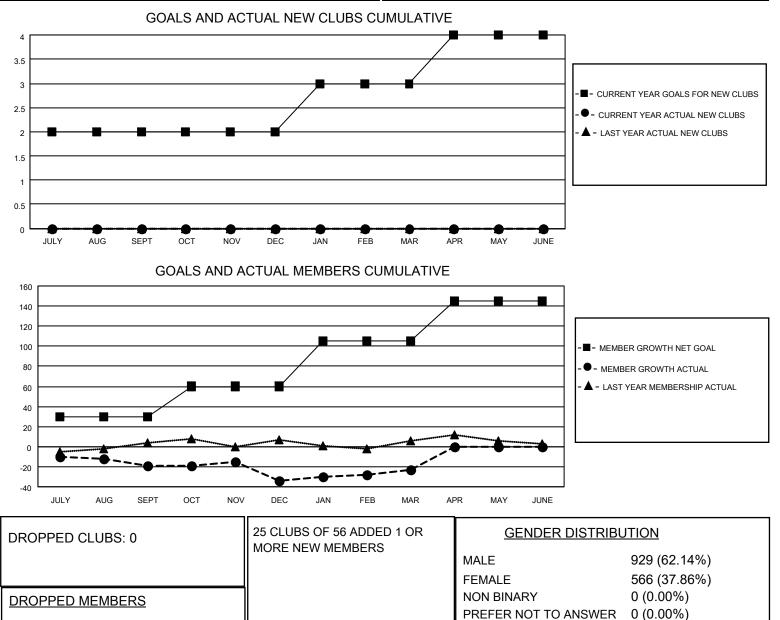

## LOCATION WEST VIRGINIA

District 29 I

Results as of: 3/31/2023

| Clubs                 |               |           |               | Members               |                         |                         |                                                    |
|-----------------------|---------------|-----------|---------------|-----------------------|-------------------------|-------------------------|----------------------------------------------------|
| RESULTS FOR 2022-2023 |               |           |               | RESULTS FOR 2022-2023 |                         |                         |                                                    |
| QUARTER               | NEW CLUB GOAL | NEW CLUBS | DROPPED CLUBS | QUARTER MEI           | MBER GROWTH NET<br>GOAL | MEMBER GROWTH<br>ACTUAL | DROPPED<br>MEMBERS ACTUAL<br>(including transfers) |
| JULY/AUG/SEPT         | 2             | 0         | 0             | JULY/AUG/SEPT         | 30                      | 11                      | 26                                                 |
| OCT/NOV/DEC           | 0             | 0         | 0             | OCT/NOV/DEC           | 30                      | 31                      | 44                                                 |
| JAN/FEB/MAR           | 1             | 0         | 0             | JAN/FEB/MAR           | 45                      | 33                      | 19                                                 |
| APR/MAY/JUNE          | 1             | 0         | 0             | APR/MAY/JUNE          | 40                      | 0                       | 0                                                  |